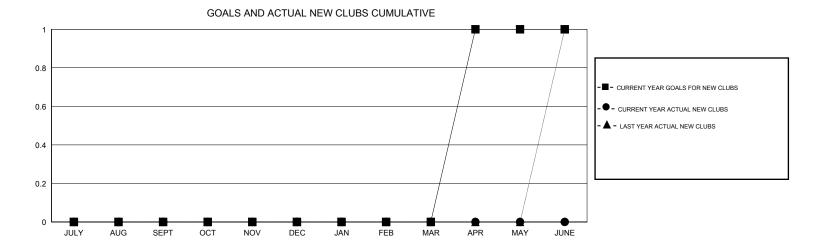

## MONTHLY MEMBERSHIP PROGRESS REPORT

District 15

Results as of: 4/30/2017

| DROPPED CLUBS: 1  DROPPED MEMBERS |          | 25 CLUBS OF 45 ADDED 1 OR MORE<br>NEW MEMBERS | GENDER DISTE  MALE  FEMALE      | 916 (81.71%)<br>205 (18.29%) |     |
|-----------------------------------|----------|-----------------------------------------------|---------------------------------|------------------------------|-----|
| DECEASED                          | 22       | CLICK HERE FOR CUMULATIVE  MEMBERSHIP DATA    | TOTAL FAMILY UNIT MEMBERS       |                              | 103 |
| CLUB CANCELLED OTHER              | 16<br>90 |                                               | FAMILY MEMBERS PAYING HALF DUES |                              | 52  |
| TOTAL                             | 128      |                                               |                                 |                              |     |