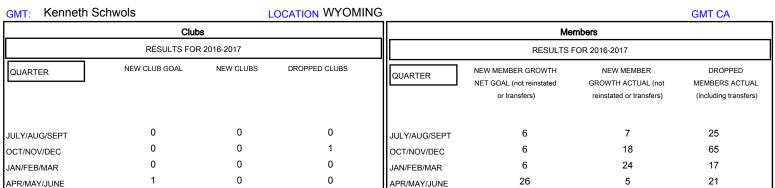

## MONTHLY MEMBERSHIP PROGRESS REPORT

District 15

Results as of: 4/30/2017

| DROPPED CLUBS: 1  DROPPED MEMBERS |          | 25 CLUBS OF 45 ADDED 1 OR MORE<br>NEW MEMBERS | GENDER DISTE  MALE  FEMALE      | 916 (81.71%)<br>205 (18.29%) |     |
|-----------------------------------|----------|-----------------------------------------------|---------------------------------|------------------------------|-----|
| DECEASED                          | 22       | CLICK HERE FOR CUMULATIVE  MEMBERSHIP DATA    | TOTAL FAMILY UNIT MEMBERS       |                              | 103 |
| CLUB CANCELLED OTHER              | 16<br>90 |                                               | FAMILY MEMBERS PAYING HALF DUES |                              | 52  |
| TOTAL                             | 128      |                                               |                                 |                              |     |