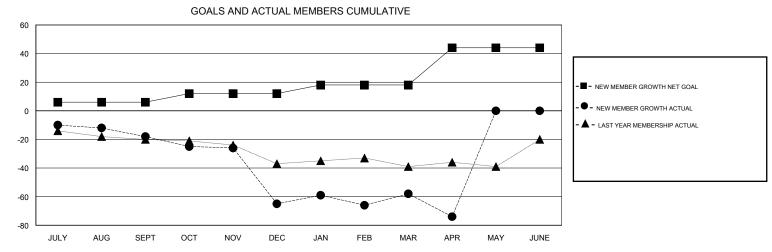

## MONTHLY MEMBERSHIP PROGRESS REPORT

District 15

Results as of: 4/30/2017

| DROPPED CLUBS: 1  DROPPED MEMBERS |          | 25 CLUBS OF 45 ADDED 1 OR MORE<br>NEW MEMBERS | GENDER DISTE  MALE  FEMALE      | 916 (81.71%)<br>205 (18.29%) |     |
|-----------------------------------|----------|-----------------------------------------------|---------------------------------|------------------------------|-----|
| DECEASED                          | 22       | CLICK HERE FOR CUMULATIVE  MEMBERSHIP DATA    | TOTAL FAMILY UNIT MEMBERS       |                              | 103 |
| CLUB CANCELLED OTHER              | 16<br>90 |                                               | FAMILY MEMBERS PAYING HALF DUES |                              | 52  |
| TOTAL                             | 128      |                                               |                                 |                              |     |